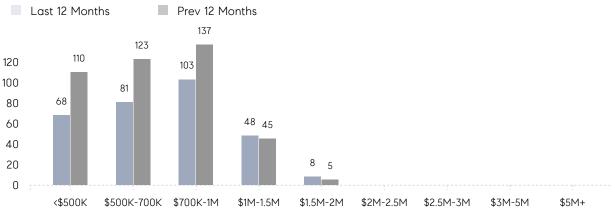

s         | AVERAGE DOM        | 34        | 15        | 127%     |
|                | % OF ASKING PRICE  | 104%      | 117%      |          |
|                | AVERAGE SOLD PRICE | \$580,834 | \$878,794 | -34%     |
|                | # OF CONTRACTS     | 23        | 35        | -34%     |
|                | NEW LISTINGS       | 34        | 37        | -8%      |
| Condo/Co-op/TH | AVERAGE DOM        | 95        | 117       | -19%     |
|                | % OF ASKING PRICE  | 94%       | 95%       |          |
|                | AVERAGE SOLD PRICE | \$470,000 | \$258,000 | 82%      |
|                | # OF CONTRACTS     | 3         | 4         | -25%     |
|                | NEW LISTINGS       | 8         | 5         | 60%      |

# Maplewood

#### MARCH 2023

#### Monthly Inventory





### Contracts By Price Range



### Listings By Price Range

COMPASS

 $\sim$   $\sim$   $\sim$   $\sim$   $\sim$ / / / / / / / //// | | | | | / ------

Compass makes no representations or warranties, express or implied, with respect to future market conditions or prices of residential product at the time the subject property or any competitive property is complete and ready for occupancy or with respect to any report, study, finding, recommendation or other information provided by Compass herein. Moreover, no warranty, express or implied, is made or should be assumed regarding the accuracy, adequacy, completeness, legality, reliability, merchantability or fitness for a particular purpose of any information, in part or whole, contained herein. All material is presented with the understan