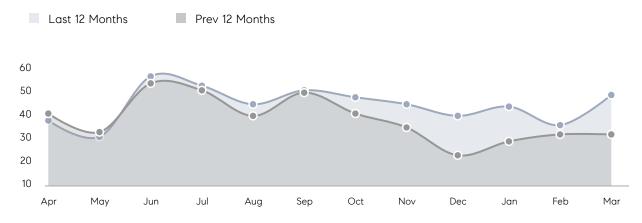

ses         | AVERAGE DOM        | 34        | 15        | 127%     |
|                | % OF ASKING PRICE  | 104%      | 117%      |          |
|                | AVERAGE SOLD PRICE | \$580,834 | \$878,794 | -34%     |
|                | # OF CONTRACTS     | 23        | 35        | -34%     |
|                | NEW LISTINGS       | 34        | 37        | -8%      |
| Condo/Co-op/TH | AVERAGE DOM        | 95        | 117       | -19%     |
|                | % OF ASKING PRICE  | 94%       | 95%       |          |
|                | AVERAGE SOLD PRICE | \$470,000 | \$258,000 | 82%      |
|                | # OF CONTRACTS     | 3         | 4         | -25%     |
|                | NEW LISTINGS       | 8         | 5         | 60%      |

# Maplewood

#### MARCH 2023

#### Monthly Inventory





### Contracts By Price Range



### Listings By Price Range

COMPASS

 $\sim$   $\sim$   $\sim$   $\sim$   $\sim$ / / / / / / / //// | | | | | / ------

Compass makes no representations or warranties, express or implied, with respect to future market conditions or prices of residential product at the time the subject property or any competitive property is complete and ready for occupancy or with respect to any report, study, finding, recommendation or other information provided by Compass herein. Moreover, no warranty, express or implied, is made or should be assumed regarding the accuracy, adequacy, completeness, legality, reliability, merchantability or fitness for a particular purpose of any information, in part or whole, contained herein. All material is presented with the underst